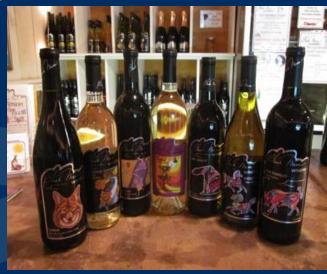

### Success Stories Post-Covid

Black Mesa Winery Wins SBA Home Based Business Award

Black Mesa Winery increased their on-line sales and services from 20 states to Nationwide and launched a new product –Hard apple cider