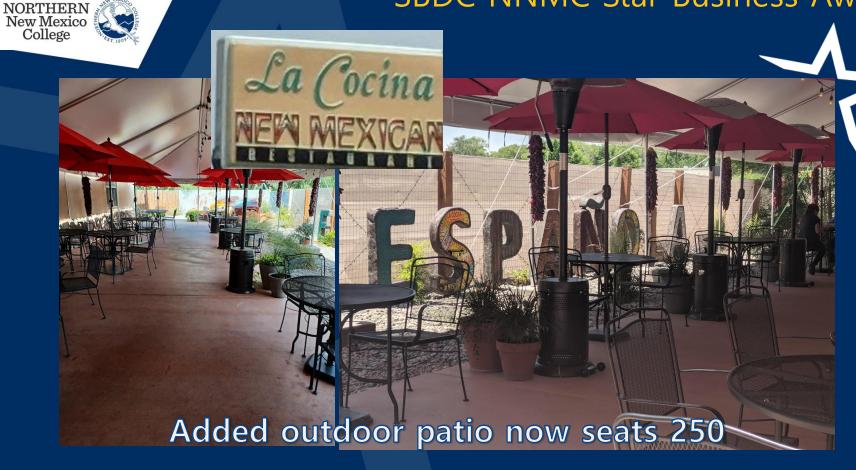

# Success Stories Post-Covid La Cocina Restaurant Celebrates 50 years SBDC NNMC Star Business Award